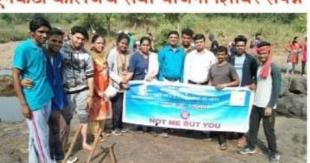

#### **Reflection of Vision through NSS Community services**

ढाणे जीवनदीप वातां ५। ठाणे, गुरुवार, दि. २१ नोव्हेंबर २०१९

शहापुर । प्रतिनिधी वसिंद जवळच्या सारमाळ गाची साईबाबा मंदिर येथे ठाण्याच्या एनकेटी कॉलेजचे राष्ट्रीय सेवा योजना निवासी शिबिर ता.१४ ते २० नोव्हेंबर दरम्यान संपन्न झाले. यात महाविद्यालयाचे ७० विद्यार्थी व प्राध्यापकांनी संहभाग घेतला. शिबीरात योगा, ग्राम स्वच्छता, पथनाट्य, वृक्षारोपण, सामाजिक विषयांवर जनजागृति, प्रबोधनपर सामाजिक विषयांवर मार्गदर्शन उपप्राचार्य पुराणिक सर, शिवाजी सुरेखा राव, स्मिला राव, व्याख्याने, जल संधारण बंधारा केले व गरीं ब महिलांना नाईक, राजेन्द्र पॉडे, कार्यक्रम दत्ताराम राव, संतोध राव, छगन बांधकाम, असे अनेक उपक्रम भाऊवीज म्हणून साड़ी बाटप अधिकारी अनिल खडसे, मुक्ता घो डॉबन्दे, सागर राणे, राबविण्यात आले. समाजरत्व तर विद्यार्थ्यांना शैक्षणिक साहित्य वेडेकर, पोलिस पाटिल रामदास ग्रामसेवक महेंद्र पाटील आणि डॉ.नानजीभाई ठक्कर थंनी देन वाटप केले. त्रिबिरात प्राचार्या राव, सरपंच पुष्पा वाघे, ग्रामस्थांनी उपस्थित राहन

सारमाळ

दिवस शिबिरास भेट देऊन हाँ, पल्लावी शहा, माजी उपसरपंच कमिनी राव, सदस्या सहकार्य केले.