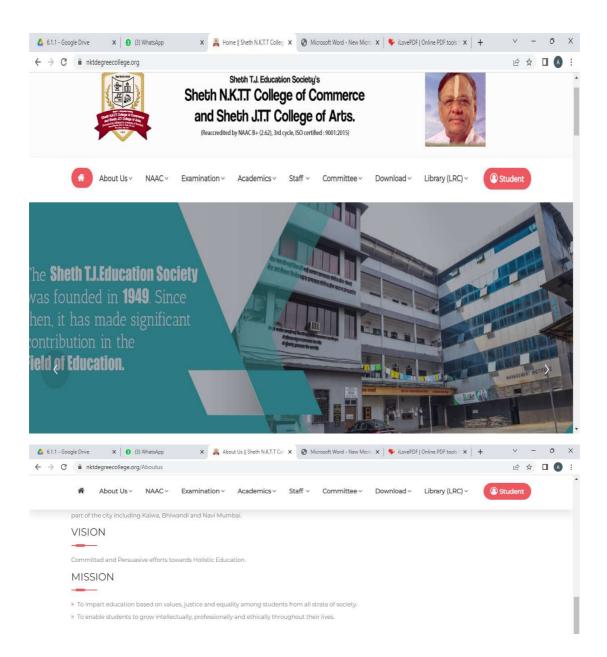

#### Display of institution vision on College website

PRINCIPAL SHETH T.J. EDUCATION SOCIETY'S SHETH N.K.T.T. COLLEGE OF COMMERCE & SHETH J.T.T. Sr. COLLEGE OF ARTS, THANE (W).