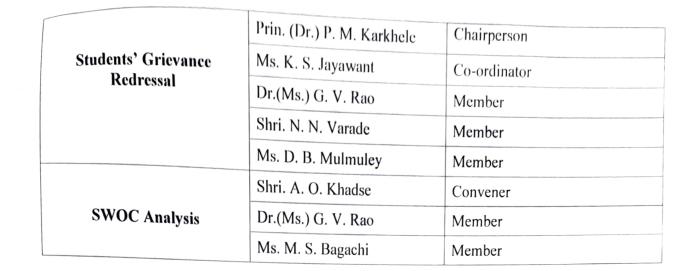

# SHETH T. J. EDUCATION SOCIETY'S SHETH N. K. T. T. COLLEGE OF COMMERCE & SHETH J. T. T. COLLEGE OF ARTS, THANE. Committees for the academic year 2017 - 18

| Committee                  | Name                       |                   |
|----------------------------|----------------------------|-------------------|
| Staff Secretary            | Dr.(Ms.) H. D. Mansukhani  |                   |
|                            | Prin.( Dr.) P. M. Karkhele | Chairperson       |
|                            | Dr.(Ms.) H. A. Chande      | Co-Ordinator      |
|                            | Ms. A. S. Samant           | Member            |
| Internal Quality Assurance | Dr. (Ms.) A. S. Thakur     | Member            |
| Cell                       | Shri. A. O. Khadse         | Member            |
|                            | Ms. K. S. Jayawant         | Member            |
|                            | Dr.(Ms.) P. A. Shah        | Member            |
|                            | Shri. H. N. Patil          | Member            |
|                            | Shri. N. N. Ingale         | Member            |
|                            | Ms. A. S. Patki            | Chairperson       |
| Unfair Means Enquiry       | Dr. S. D. Koshti           | Member            |
|                            | Dr. (Ms.) A. S. Thakur     | Member            |
|                            | Shri. A. O. Khadse         | Chairperson       |
|                            | Ms. M. S. Bagachi          | Member            |
| Examination                | Ms. M. A. Mangalvedhekar   | Member            |
|                            | Dr. (Ms.) H. D. Mansukhani | Member            |
|                            | Ms. G. B. Chiplunkar       | Member            |
|                            | Shri. A. O. Khadse         | Prof-in-charge    |
| Library Advisory           | Ms. M. S. Bagachi          | Member            |
|                            | Ms. D. B. Mulmuley         | Member            |
|                            | Shri. H. N. Patil          | Member            |
|                            | Shri. R. B. Lule           | Member, Secretary |
|                            | Prin.(Dr.) P. M. Karkhele  | Chairperson       |
| Students' Council          | Ms. A. S. Patki            | Co-Ordinator      |
|                            | Shri. N. N. Varade         | Member            |
|                            | Ms. S. S. Pathare          | Member            |
|                            | Dr. M. B. Patil            | Member (NSS)      |
| Gymkhana                   | Dr.(Ms.) P. A. Shah        | Prof-in-charge    |