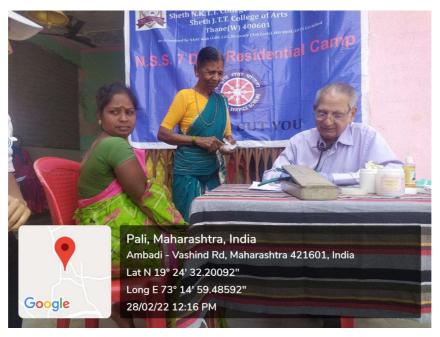

#### **Reflection of Vision through NSS Community services**

ढाणे जीवनदीप वातां ५। ठाणे, गुरुवार, दि. २१ नोव्हेंबर २०१९

शहापुर । प्रतिनिधी वसिंद जवळच्या सारमाळ गाची साईबाबा मंदिर येथे ठाण्याच्या एनकेटी कॉलेजचे राष्ट्रीय सेवा योजना निवासी शिबिर ता.१४ ते २० नोव्हेंबर दरम्यान संपन्न झाले. यात महाविद्यालयाचे ७० विद्यार्थी व प्राध्यापकांनी संहभाग घेतला. शिबीरात योगा, ग्राम स्वच्छता, पथनाट्य, वृक्षारोपण, सामाजिक विषयांवर जनजागृति, प्रबोधनपर सामाजिक विषयांवर मार्गदर्शन उपप्राचार्य पुराणिक सर, शिवाजी सुरेखा राव, स्मिला राव, व्याख्याने, जल संधारण बंधारा केले व गरीं ब महिलांना नाईक, राजेन्द्र पॉडे, कार्यक्रम दत्ताराम राव, संतोध राव, छगन बांधकाम, असे अनेक उपक्रम भाऊवीज म्हणून साड़ी बाटप अधिकारी अनिल खडसे, मुक्ता घो डॉबन्दे, सागर राणे, राबविण्यात आले. समाजरत्व तर विद्यार्थ्यांना शैक्षणिक साहित्य वेडेकर, पोलिस पाटिल रामदास ग्रामसेवक महेंद्र पाटील आणि डॉ.नानजीभाई ठक्कर थंनी देन वाटप केले. त्रिबिरात प्राचार्या राव, सरपंच पुष्पा वाघे, ग्रामस्थांनी उपस्थित राहन

सारमाळ

दिवस शिबिरास भेट देऊन हाँ, पल्लावी शहा, माजी उपसरपंच कमिनी राव, सदस्या सहकार्य केले.