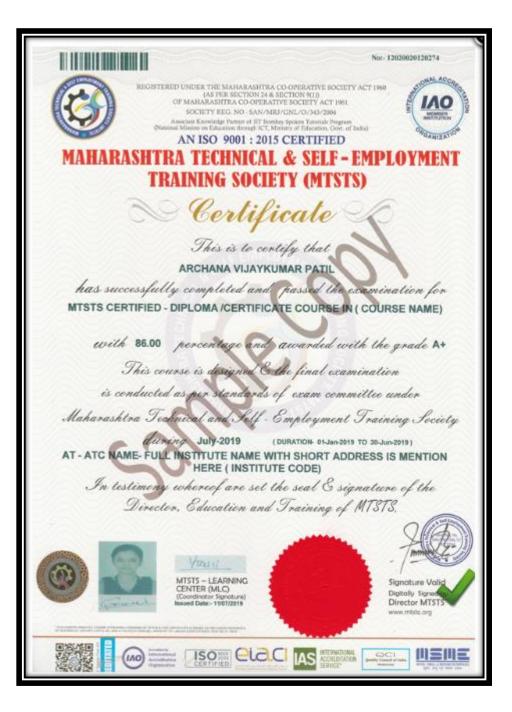

<u>Note</u>: All courses certificate will be issued by Maharashtra Technical & Self Employment Training Society (MTSTS) affiliated to Maharashtra Government

**Sample Certificate of MTSTS** 

## Sample Certificate of Maharashtra Technical & Self Employment Training Society (MTSTS)

| G                               | IJ             |                          | N ISO 900                                                          |                |              |          | 1000                  | and and a second |
|---------------------------------|----------------|--------------------------|--------------------------------------------------------------------|----------------|--------------|----------|-----------------------|------------------|
| M/                              | HARAS          |                          | A TECHN                                                            |                |              |          |                       | OYMENT           |
|                                 |                | TR                       | AINING S                                                           |                |              |          |                       |                  |
| CA                              | NDIDATE N      | IAME                     | STATEM                                                             |                |              | ans      | 1                     | _                |
| SC MARTIN CONTROL OF CONTROL OF |                | ARCHANA VIJAYKUMAR PATIL |                                                                    |                |              |          |                       |                  |
| COURSE NAME                     |                |                          | MTSTS CERTIFIED - DIPLOMA (CERTIFICATE COURSE IN (<br>COURSE NAME) |                |              |          |                       |                  |
| NA                              | ME OF THE      | ATC                      | ATC NAME- FL<br>IS MENTION H                                       |                |              |          |                       | TADDRESS         |
| PLACE                           |                | 1.00                     | T                                                                  |                | TUDENT ID EX |          | LAM MONTH             | DURATION         |
| AT                              | IC PLACE       | MTST                     | S/ATC/2017/789                                                     | 2020020        | 120274       | 3        | uly-2019              | 6 MONTHS         |
| SR<br>NO                        |                | su                       | BJECTS                                                             |                | MAXIM        | 000 J. I | MARKS                 | RESULT           |
| 1                               | SUBJECT 1      |                          |                                                                    |                | 100          | P        | 90<br>88              | PASS             |
| 2                               | SUBJECT 2      |                          |                                                                    |                | 100          |          |                       | PASS             |
| 3                               | SUBJECT 3      |                          |                                                                    | 100            |              |          | 78                    | PASS             |
| 4                               | SUBJECT 4      | SUBJECT 4                |                                                                    |                | 100          |          |                       | PASS             |
| 5                               | SUBJECT 5      |                          | N                                                                  |                | 100          |          | 85                    | PASS             |
|                                 | 1              | 3                        |                                                                    | 2              |              |          |                       |                  |
|                                 | C              | 0                        | 1 1 1 1 1 1 1 1 1 1 1 1 1 1 1 1 1 1 1                              | 4.0            |              |          |                       |                  |
|                                 | -              | $\sim$                   |                                                                    |                |              | 6        |                       | 100              |
|                                 | 1              |                          |                                                                    |                |              |          |                       |                  |
| GRAD                            | DE: A+         |                          | -                                                                  | 10             | 500          | 6        | 430                   | PASS             |
| DATE                            | 11/07/2019     |                          | dilline.                                                           |                | 14/10        |          | PERCENTAGE            | 4 86.00          |
|                                 |                | la la                    | 63                                                                 |                |              |          |                       |                  |
|                                 |                | 2000                     | 69                                                                 | B Sall Emplo   | 1            |          | 2.                    | 1                |
|                                 | Ym             | iii _                    |                                                                    | Gost. Reg. No. |              |          | Therein               | te-              |
| MTS                             | TS - Learning  |                          | (MLC)                                                              | 343/2004       |              |          | Direc                 |                  |
| 11.4                            | (Coordinator S | Signatur                 | e) //2                                                             | Non . al       | e/           |          | MTS<br>Vaharashtra Te |                  |